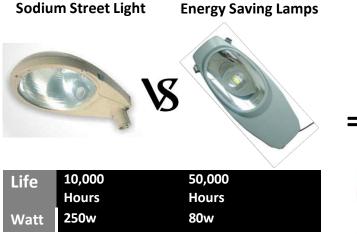

# **COMPARISON**

**Sodium Lamps** 

| Life | 10,000 |
|------|--------|
|      | Hours  |
| Watt | 400w   |

50,000 Hours 100w

www.powertech-group.com info@ powertech-group.com