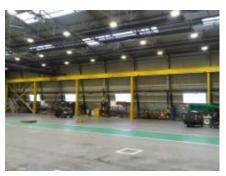

## **Highbay Energy Saver Series**

| Specifications   |                         |  |  |
|------------------|-------------------------|--|--|
| Voltage          | AC100-AC240V            |  |  |
| Power            | 50/60/70/80/90/100 watt |  |  |
| Light source     | 1*LED (Epistar SMD)     |  |  |
| Color            | White & Warm White      |  |  |
| Light efficiency | >80LM /Watt             |  |  |
| Light Intensity  | 5000-9000Lm±10%         |  |  |
| View Angle       | 45/90/120 degree        |  |  |
| IP Class         | IP65                    |  |  |
| Material         | Aluminum Alloy + Lens   |  |  |
| Lifespan         | 10 years (50,000 Hours) |  |  |

# **COMPARISON**

**Sodium Lamps** 

| Life | 10,000 |
|------|--------|
|      | Hours  |
| Watt | 400w   |

50,000 Hours 100w

www.powertech-group.com info@ powertech-group.com