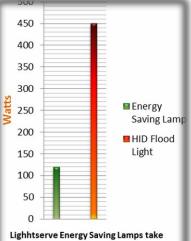

### Applications

Lighhtserve Energy Saving Lamps take 75% less energy than Sodium

# Applications

75% less energy than HID Flood Lights