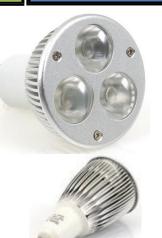

#### **Power Tech** (Pvt) Ltd. **International Group**

LS-H-B400-500

50,60,70,80,90,100 watt

### Up to 75% Energy Saving!!!

### Up to 4 Time Long Life, 10 years/50,000 Hours

### Applications

Lighhtserve Energy Saving Lamps take 75% less energy than Sodium

## **Highbay Energy Saver Series**

| Specifications   |                         |  |  |
|------------------|-------------------------|--|--|
| Voltage          | AC100-AC240V            |  |  |
| Power            | 50/60/70/80/90/100 watt |  |  |
| Light source     | 1*LED (Epistar SMD)     |  |  |
| Color            | White & Warm White      |  |  |
| Light efficiency | >80LM /Watt             |  |  |
| Light Intensity  | 5000-9000Lm±10%         |  |  |
| View Angle       | 45/90/120 degree        |  |  |
| IP Class         | IP65                    |  |  |
| Material         | Aluminum Alloy + Lens   |  |  |
| Lifespan         | 10 years (50,000 Hours) |  |  |