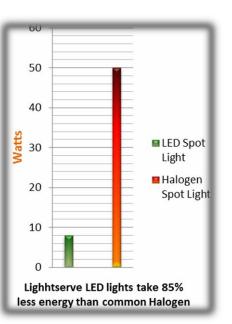

#### Up to 85% Energy Saving!

#### **COMPARISON**

**Halogen lamp** 

**Energy Saving Lamps** 

| Life | 10,000<br>Hours | 50,000<br>Hours |  |
|------|-----------------|-----------------|--|
| Watt | 25w/40w/50w     | 4w/6w/8w        |  |