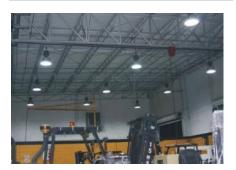

## **Highbay Energy Saver Series**

| Specifications   |                         |  |  |
|------------------|-------------------------|--|--|
| Voltage          | AC100-AC240V            |  |  |
| Power            | 50/60/70/80/90/100 watt |  |  |
| Light source     | 1*LED (Epistar SMD)     |  |  |
| Color            | White & Warm White      |  |  |
| Light efficiency | >80LM /Watt             |  |  |
| Light Intensity  | 5000-9000Lm±10%         |  |  |
| View Angle       | 45/90/120 degree        |  |  |
| IP Class         | IP65                    |  |  |
| Material         | Aluminum Alloy + Lens   |  |  |
| Lifespan         | 10 years (50,000 Hours) |  |  |

# **COMPARISON**

**Sodium Lamps** 

| Life | 10,000 |
|------|--------|
|      | Hours  |
| Watt | 400w   |

50,000 Hours 100w

www.powertech-group.com info@ powertech-group.com