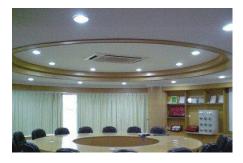

### Applications

Lighhtserve Energy Saving Lamps take 75% less energy than Sodium

## **Highbay Energy Saver Series**

| Specifications   |                         |  |  |
|------------------|-------------------------|--|--|
| Voltage          | AC100-AC240V            |  |  |
| Power            | 50/60/70/80/90/100 watt |  |  |
| Light source     | 1*LED (Epistar SMD)     |  |  |
| Color            | White & Warm White      |  |  |
| Light efficiency | >80LM /Watt             |  |  |
| Light Intensity  | 5000-9000Lm±10%         |  |  |
| View Angle       | 45/90/120 degree        |  |  |
| IP Class         | IP65                    |  |  |
| Material         | Aluminum Alloy + Lens   |  |  |
| Lifespan         | 10 years (50,000 Hours) |  |  |