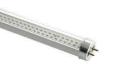

#### LS-TL9-189, 18 watt

# **Tube lights Energy Saver Series**

| Specifications  |                            |  |
|-----------------|----------------------------|--|
| Voltage:        | AC100-AC240V               |  |
| Power:          | 9w /18w                    |  |
| Lights Source   | SMD type                   |  |
| Color:          | White & Warm White         |  |
| Light Intensity | 500/1000 Lm±10%            |  |
| Size            | 600mm(2Ft)/1200mm(4ft)     |  |
| Material        | Aluminum and Polycarbonate |  |
| Lifespan        | 10 years (50,000 Hours)    |  |