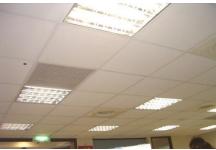

# **Ceiling PanelEnergy Saver Series**

| Specifications  |                         |  |  |
|-----------------|-------------------------|--|--|
| Voltage:        | AC100-AC240V            |  |  |
| Power:          | 15w/30w                 |  |  |
| Lights Source   | SMD type                |  |  |
| Color:          | White & Warm White      |  |  |
| Light Intensity | 1200/2400 Lm±10%        |  |  |
| Size            | 300*300mm/600*600mm     |  |  |
| Material        | Aluminum Alloy + Lens   |  |  |
| Lifespan        | 10 years (50,000 Hours) |  |  |

#### Applications

Lighhtserve Energy Saving Lamps take 75% less energy than Florescent Panels

Energy Saving Lamp

CFL

140

120

100

80