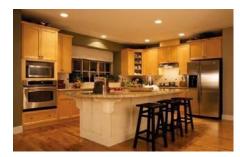

# Applications

75% less energy than HID Flood Lights

# Flood Light Energy Saver Series

| Specifications   |                              |  |
|------------------|------------------------------|--|
| Voltage          | AC100-AC240V                 |  |
| Power            | 20/40/60/80/100/120/140 watt |  |
| Light source     | 2/1*LED (Epistar SMD)        |  |
| Color            | White & Warm White           |  |
| Light efficiency | >80LM /Watt                  |  |
| Light Intensity  | 1000-12000Lm±10%             |  |
| View Angle       | 65/120/140 degree            |  |
| IP Class         | IP65                         |  |
| Material         | Aluminum Alloy + Lens        |  |
| Lifespan         | 10 years (50,000 Hours)      |  |