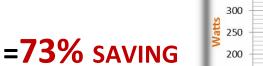

aver Series

| Specifications   |                              |  |
|------------------|------------------------------|--|
| Voltage          | AC100-AC240V                 |  |
| Power            | 20/40/60/80/100/120/140 watt |  |
| Light source     | 2/1*LED (Epistar SMD)        |  |
| Color            | White & Warm White           |  |
| Light efficiency | >80LM /Watt                  |  |
| Light Intensity  | 1000-12000Lm±10%             |  |
| View Angle       | 65/120/140 degree            |  |
| IP Class         | IP65                         |  |
| Material         | Aluminum Alloy + Lens        |  |
| Lifespan         | 10 years (50,000 Hours)      |  |

# COMPARISON







| Life | 10,000 |  |
|------|--------|--|
|      | Hours  |  |
| Watt | 450w   |  |

50,000 Hours 120w







# Applications









75% less energy than HID Flood Lights



#### Power Tech (Pvt) Ltd. International Group

Street Light Energy Saver Series

**Specifications** 

>80LM /Watt

**IP65** 

AC100-AC240V

20/40/60/80/100/120/140 watt

2/1\*LED (Epistar SMD) White & Warm White

10,000-12,000Lm±10%

10 years (50,000 Hours)

65/120/140 degree

Aluminum Alloy

# 

LS-SL-S500-800

20,40,60,80,100,120,140watt

#### Up to 70% Energy Saving!!!

# Up to 4 Time Long Life, 10 years/50,000 Hours

### Applications







# COMPARISON

Voltage

Power

Color

Light source

Light efficiency

Light Intensity

**View Angle** 

**IP** Class

Material

Lifespan









Lighhtserve Energy Saving Lamps take 70% less energy than Sodium Street Lights

www.powertech-group.com info@ powertech-group.com

# 

L