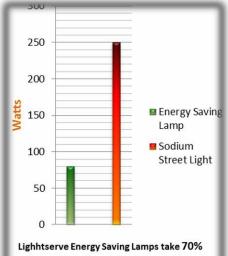

### Applications

Lighhtserve Energy Saving Lamps take 75% less energy than Sodium

#### Up to 70% Energy Saving!!!

**IP** Class

Material

Lifespan

Lighhtserve Energy Saving Lamps take 70% less energy than Sodium Street Lights

www.powertech-group.com info@ powertech-group.com