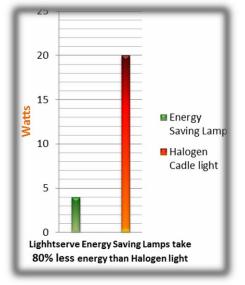

# COMPARISON

Halogen Candle light

Energy Saving Lamps

| Life | 8,000 | 50,000 |
|------|-------|--------|
|      | Hours | Hours  |
| Watt | 25w   | 4w     |