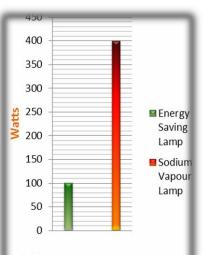

# **COMPARISON**

**Sodium Lamps** 

| Life | 10,000 |
|------|--------|
|      | Hours  |
| Watt | 400w   |

50,000 Hours 100w

www.powertech-group.com info@ powertech-group.com