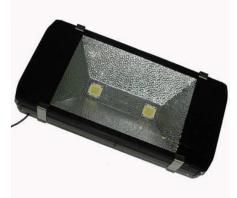

# LS-FL200-500 20,40,60,80,100,120,140watt

#### Up to 73% Energy Saving!!!

# Up to 4 Time Long Life, 10 years/50,000 Hours

# Flood Light Energy Saver Series

| Specifications   |                              |  |
|------------------|------------------------------|--|
| Voltage          | AC100-AC240V                 |  |
| Power            | 20/40/60/80/100/120/140 watt |  |
| Light source     | 2/1*LED (Epistar SMD)        |  |
| Color            | White & Warm White           |  |
| Light efficiency | >80LM /Watt                  |  |
| Light Intensity  | 1000-12000Lm±10%             |  |
| View Angle       | 65/120/140 degree            |  |
| IP Class         | IP65                         |  |
| Material         | Aluminum Alloy + Lens        |  |
| Lifespan         | 10 years (50,000 Hours)      |  |