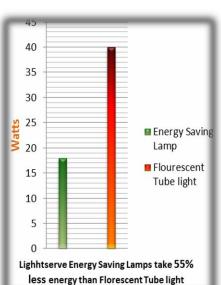

# **COMPARISON**

**Fluorescent Tube Light** 

**Energy Saving Lamps** 

| Life | 8,000 | 50,000 |
|------|-------|--------|
|      | Hours | Hours  |
| Watt | 40w   | 18w    |

www.powertech-group.com