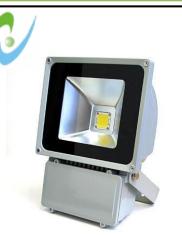

# LS-FL200-500 20,40,60,80,100,120,140watt

#### Up to 73% Energy Saving!!!

# Up to 4 Time Long Life, 10 years/50,000 Hours

# Flood Light Energy Saver Series

| Specifications   |                              |  |
|------------------|------------------------------|--|
| Voltage          | AC100-AC240V                 |  |
| Power            | 20/40/60/80/100/120/140 watt |  |
| Light source     | 2/1*LED (Epistar SMD)        |  |
| Color            | White & Warm White           |  |
| Light efficiency | >80LM /Watt                  |  |
| Light Intensity  | 1000-12000Lm±10%             |  |
| View Angle       | 65/120/140 degree            |  |
| IP Class         | IP65                         |  |
| Material         | Aluminum Alloy + Lens        |  |
| Lifespan         | 10 years (50,000 Hours)      |  |