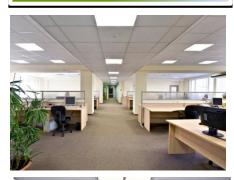

#### Applications

Lighhtserve Energy Saving Lamps take 75% less energy than Florescent Panels

Energy Saving Lamp

CFL

140

120

100

80