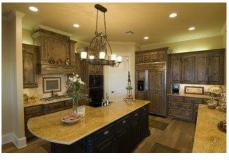

|  |
| Power:          | 4w                                                                                               |  |
| Lights Source   | SMD type                                                                                         |  |
| Color:          | Super Warm White (2700K) /<br>Warm White (3000K) /<br>Day White (4000K) /<br>Cool White (>5500K) |  |
| Light Intensity | 180/250 Lm±10%                                                                                   |  |
| Material        | Aluminum and Polycarbonate                                                                       |  |
| Lifespan        | 10 years (50,000 Hours)                                                                          |  |







# COMPARISON

Halogen Candle light

Energy Saving Lamps





| Life | 8,000 | 50,000 |
|------|-------|--------|
|      | Hours | Hours  |
| Watt | 25w   | 4w     |







# 

#### LS-SL-L4/6/8<mark>4w/6w/8</mark>w

#### Up to 85% Energy Saving!









#### Applications







# Spot Light Energy Saver Series

|                    | Specifications          |
|--------------------|-------------------------|
| Voltage:           | AC100-AC240V            |
| Power:             | 4w/6w/8w                |
| Color:             | White & Warm White      |
| Light<br>Intensity | 600Lm±10%               |
| Material           | Aluminum Alloy + Lens   |
| Lifespan           | 10 years (50,000 Hours) |

#### **COMPARISON**



**Halogen lamp** 



**Energy Saving Lamps** 

| Life | 10,000<br>