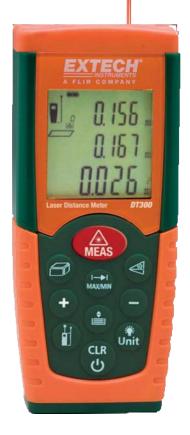

## Laser Distance Meter

Laser measurement accurate to 0.06 inches

Wth Historical Storage that recalls the previous 20 records (measured or calculated results)

## Features:

- Measures from 2" to 164' (0.05 to 50m)
- · Automatically calculates Area and Volume
- Indirect measurement using Pythagorean theorem
- · Continuous measurement function with Min/Max distance tracking updates every 0.5 seconds
- Addition/Subtraction
- Front or rear edge reference
- Low battery indicator
- Double molded housing (IP54)
- Auto power off
- Complete with carrying case and 2 AAA batteries

| Specifications           |                                        |
|--------------------------|----------------------------------------|
| Measurement Range        | 2" to 164' (0.05 to 50m)               |
| Accuracy (up to 32'/10m) | ±0.06" (±1.5mm)                        |
| Resolution               | 0.001" (0.001m)                        |
| Length Add calculation   | 99'11" (99.99m)                        |
| Area calculation         | 999.99 sq. ft. (999.99m <sup>2</sup> ) |
| Volume calculation       | 999.99 cu. ft. (999.99m³)              |
| Laser Power Off          | after 30 seconds                       |
| Auto Power Off           | after 3 minutes                        |
| Power Supply             | 2 AAA Batteries                        |
| Dimensions               | 4.5 x 1.9 x 1.1" (115 x 48 x 28mm)     |
| Weight                   | 5.3oz (150g)                           |