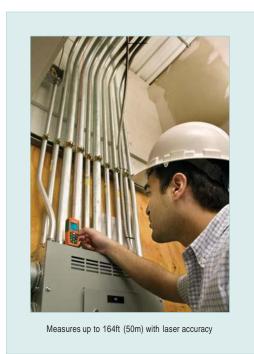

## Laser Distance Meter

Laser measurement accurate to 0.06 inches

Wth Historical Storage that recalls the previous 20 records (measured or calculated results)