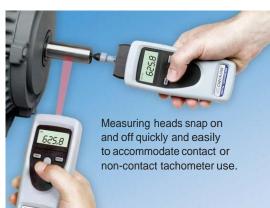

## **Multi-Function Speed & Length Meter**

- Two slide-on measuring heads (included) make it simple to rapidly convert from one function to another.
- Accuracy of ± 0.02%.
- Built-in memory for last, maximum, minimum value.
- NIST Certification Included
- 5 Year Warranty

The YSL-2000HD also functions as a contact or non-contact tachometer to measure rotational speeds of shafts, motors, pulleys, etc. or linear speeds of moving surfaces such as conveyor belts, webs of paper or fabric, etc.