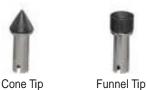

#### **Complete Kit**

Model DT6

The YSL unit, two slide-on measuring heads (tachometer and yarn speed), cone tip, universal surface speed wheel with integrated funnel tip adapter, reflective tape, two AA batteries and operating instructions, all supplied in a foam-fitted, hard-plastic carrying case.