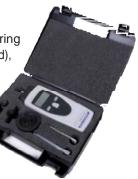

#### **Complete Kit**

Model DT6

The YSL unit, two slide-on measuring heads (tachometer and yarn speed), cone tip, universal surface speed wheel with integrated funnel tip adapter, reflective tape, two AA batteries and operating instructions, all supplied in a foam-fitted, hard-plastic carrying case.