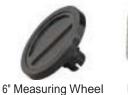

### **Tachometer Accessories**

Model DTFA

Model DTCA

12" Measuring Wheel Model LMA-3

Reflcective Tape Model CDT-TAPE